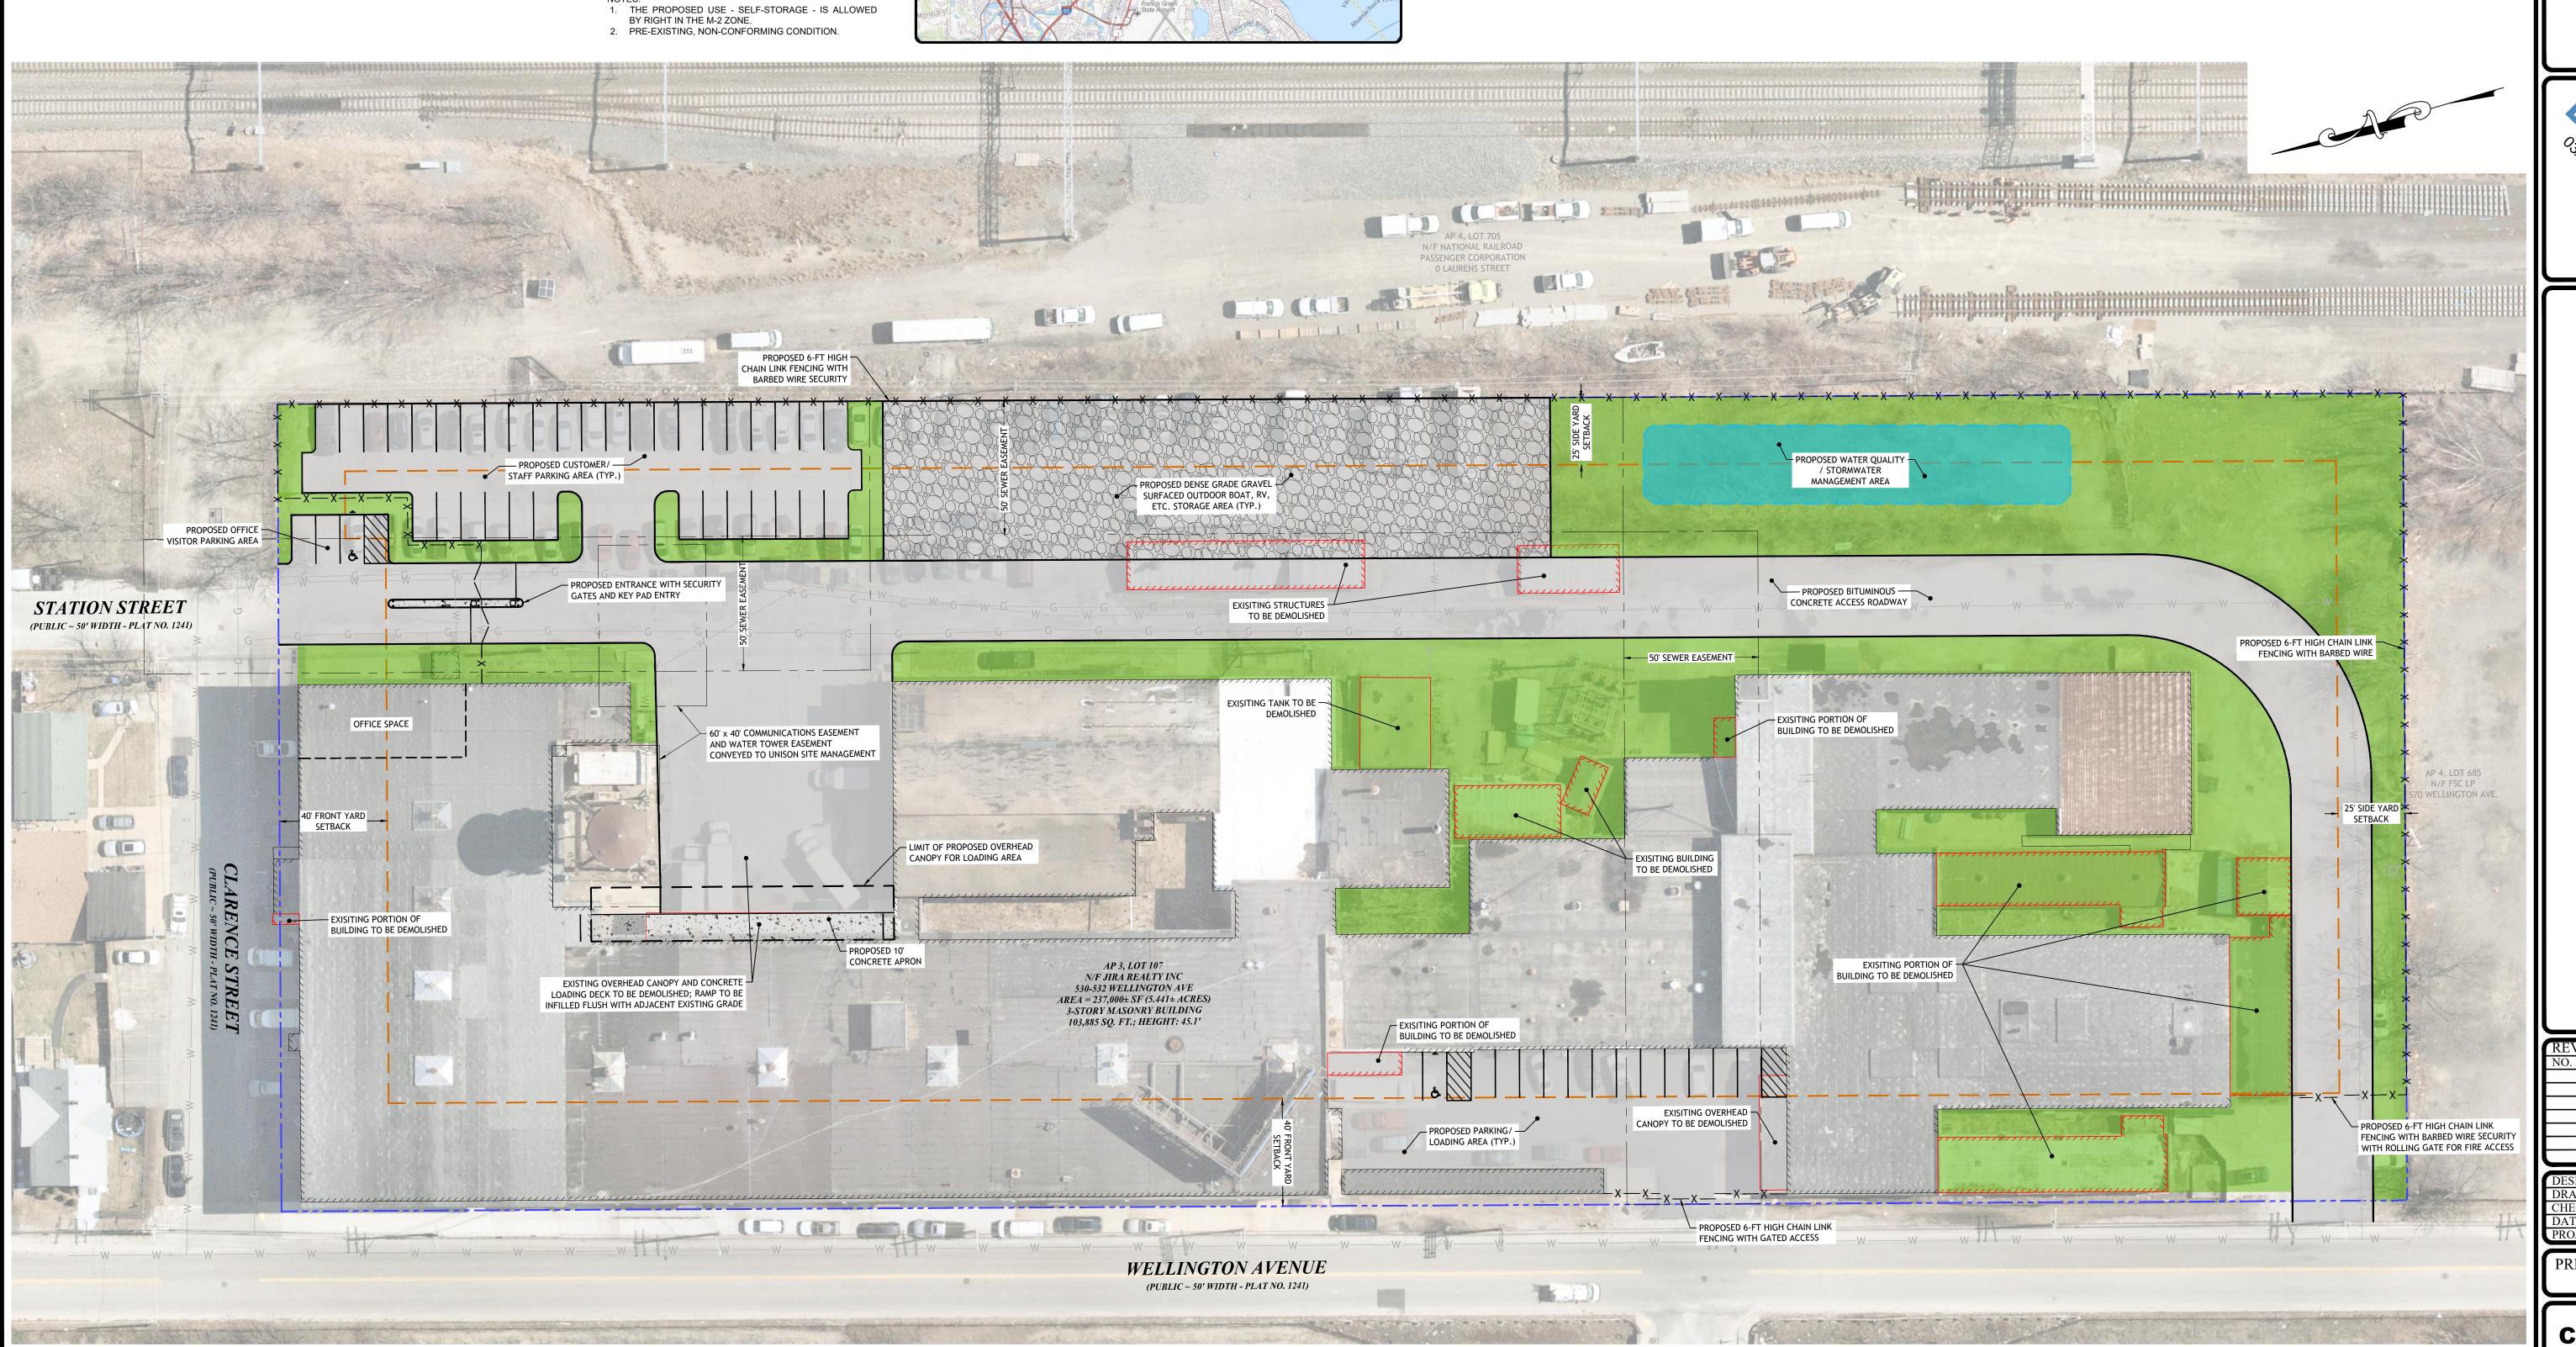

# SELF-STORAGE FACILITY

**530-532 WELLINGTON AVENUE CRANSTON, RHODE ISLAND AP 3, LOT 107** 

**ZONING DISTRICT: INDUSTRIAL M-2** 

## **ZONING DIMENSIONAL REQUIREMENTS:**

| _ |                         |           |         |
|---|-------------------------|-----------|---------|
|   | ZONING CRITERIA         | REQUIRED  | EXIST   |
|   | ZONING DISTRICT         | M-2       | M-2     |
|   | MINIMUM LOT AREA        | 60,000 SF | 237,000 |
|   | MINIMUM FRONTAGE        | 200 FT    | 249 F   |
|   | MINIMUM LOT WIDTH       | 200 FT    | 249 F   |
|   | MINIMUM FRONT YARD      | 40 FT     | 0 FT    |
|   | MINIMUM SIDE YARD       | 25 FT     | 42.6    |
|   | MINIMUM REAR YARD       | 30 FT     | NA      |
|   | MAXIMUM BUILDING HEIGHT | 35 FT     | 45.1 F  |
|   | MAXIMUM LOT COVERAGE    | 60%       | 43.8    |

1 INCH = 30 FT

- HANDICAP

PROJECT NO: 24-25

PRELIMINARY, NOT FOR CONSTRUCTION

CONCEPTUAL SITE PLAN

SHEET 1 OF 1